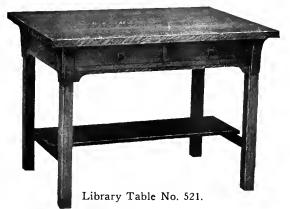

ered. 15x45 in. Top, 58 in. High, Two Glass, 14x40 in. Weight 140 lbs. Price \$24.00.



Bookcase No. 526.

Maple, Imitation Quartered, Golden Wax and Weathered. 15x36 in, Top. 50 in, High, Weight 135 lbs, Price \$16.00.



















Quartered Oak, Golden Wax and Weathered. 24x38 in. Top. Weight 100 lbs. Price \$15.00.



Quartered Oak, Golden Wax and Weathered. 24x36 in. Top. Weight 95 lbs. Price \$14.00.



Quartered Oak, Golden Wax and Weathered. 30x45 in. Top. Weight 105 lbs. Price. Quartered Top, \$27.00; Leather Top, \$42.50.



Quartered Oak, Golden Wax and Weathered. 30x48 in. Top. Weight 150 lbs. Price, Quartered Top, \$25.00; Leather Top, \$41.00.



Quartered Oak, Golden Wax and Weathered. 28x45 in. Top. Weight 145 lbs. Price, Quartered Top, \$23.00; Leather Top, \$38.00



Quartered Oak, Weathered and Early English. 30x42 in. Top. Wood Knobs. Weight 115 lbs. Price \$22.00.







Quartered Oak, Weathered and Early English. 28x36 in. Top. Wood Knobs. Weight 85 lbs. Price \$16,00.



Maple, Imitation Quartered Oak, Golden Wax and Weathered. 26x40 in. Top. Weight 110 lbs. Price, Plain Top, \$11.00; Leather Top, \$23.00.



Maple, Imitation Quartered Oak, Golden Wax and Weathered. 26x40 in. Top. Weight 120 lbs. Price, Plain Top, \$14.00; Leather Top, \$26.00.



Maple, Imitation Quartered Oak, Golden Wax and Weathered. 24x36 in. Top. Weight 100 lbs. Price, Plain Top, \$12.00; Leather Top, \$23.00.









Maple, Imitation Quartered Oak, Golden and Weathered

28x48 in. Top. Weight 115 lbs. each.
Six per Crate, Weight 650 lbs
Price \$8.00.
(Crate of Six \$7.50